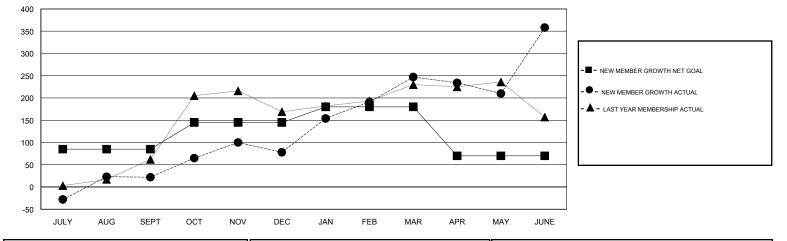

## District 322 D

Results as of: 6/30/2017

| GMT: OPEN     |               | L           | OCATION INDIA |                                  |                                                                |                                                              | GMT CA                                             |  |
|---------------|---------------|-------------|---------------|----------------------------------|----------------------------------------------------------------|--------------------------------------------------------------|----------------------------------------------------|--|
|               | Club          | )S          |               | Members<br>RESULTS FOR 2016-2017 |                                                                |                                                              |                                                    |  |
|               | RESULTS FOR   | R 2016-2017 |               |                                  |                                                                |                                                              |                                                    |  |
| QUARTER       | NEW CLUB GOAL | NEW CLUBS   | DROPPED CLUBS | QUARTER                          | NEW MEMBER GROWTH<br>NET GOAL (not reinstated<br>or transfers) | NEW MEMBER<br>GROWTH ACTUAL (not<br>reinstated or transfers) | DROPPED<br>MEMBERS ACTUAL<br>(including transfers) |  |
| JULY/AUG/SEPT | 1             | 0           | 0             | JULY/AUG/SEPT                    | 85                                                             | 148                                                          | 126                                                |  |
| OCT/NOV/DEC   | 2             | 4           | 2             | OCT/NOV/DEC                      | 60                                                             | 191                                                          | 135                                                |  |
| JAN/FEB/MAR   | 2             | 2           | 2             | JAN/FEB/MAR                      | 35                                                             | 233                                                          | 64                                                 |  |
| APR/MAY/JUNE  | 1             | 1           | 0             | APR/MAY/JUNE                     | -110                                                           | 311                                                          | 200                                                |  |