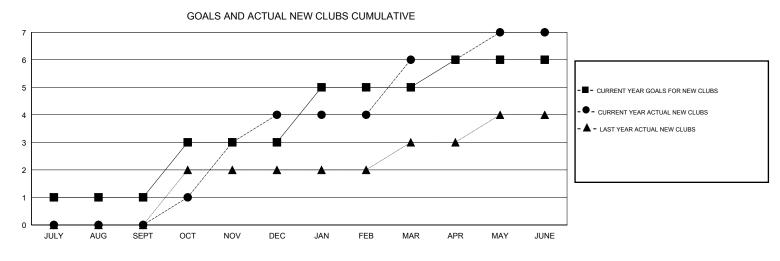

## District 322 D

Results as of: 6/30/2017

| GMT: OPEN     |               | L           | OCATION INDIA |                                  |                                                                |                                                              | GMT CA                                             |  |
|---------------|---------------|-------------|---------------|----------------------------------|----------------------------------------------------------------|--------------------------------------------------------------|----------------------------------------------------|--|
|               | Club          | )S          |               | Members<br>RESULTS FOR 2016-2017 |                                                                |                                                              |                                                    |  |
|               | RESULTS FOR   | R 2016-2017 |               |                                  |                                                                |                                                              |                                                    |  |
| QUARTER       | NEW CLUB GOAL | NEW CLUBS   | DROPPED CLUBS | QUARTER                          | NEW MEMBER GROWTH<br>NET GOAL (not reinstated<br>or transfers) | NEW MEMBER<br>GROWTH ACTUAL (not<br>reinstated or transfers) | DROPPED<br>MEMBERS ACTUAL<br>(including transfers) |  |
| JULY/AUG/SEPT | 1             | 0           | 0             | JULY/AUG/SEPT                    | 85                                                             | 148                                                          | 126                                                |  |
| OCT/NOV/DEC   | 2             | 4           | 2             | OCT/NOV/DEC                      | 60                                                             | 191                                                          | 135                                                |  |
| JAN/FEB/MAR   | 2             | 2           | 2             | JAN/FEB/MAR                      | 35                                                             | 233                                                          | 64                                                 |  |
| APR/MAY/JUNE  | 1             | 1           | 0             | APR/MAY/JUNE                     | -110                                                           | 311                                                          | 200                                                |  |